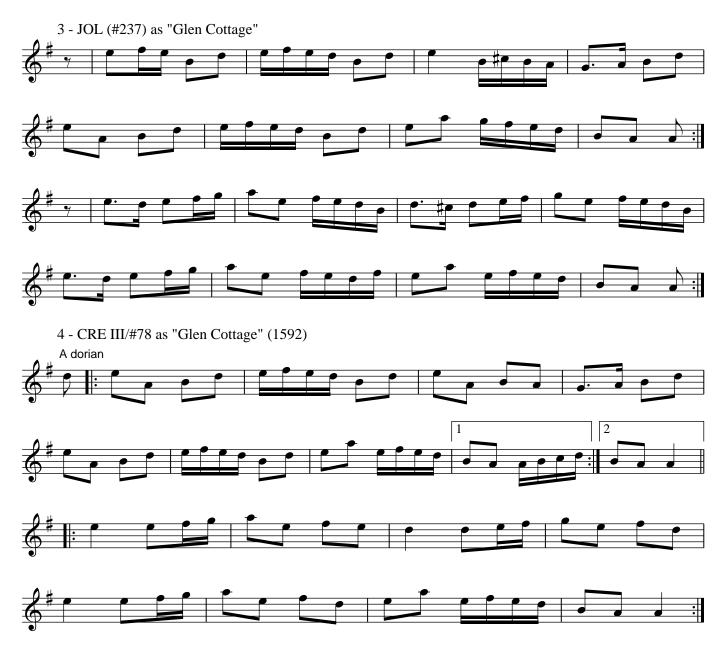

## The COTTAGE POLKAS Glin Cottage, Glen Cottage

JOL (#236) as "Green Cottage" (and #160 "From Billy to Jack") <u></u> 6 7 6 **•** 2 - CRE II/#130 unnamed \* 

**BB's IRISH TRADITIONAL TUNE LIBRARY** 