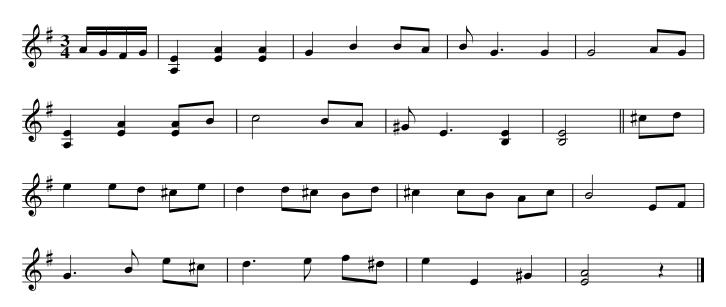

## PADDY'S RAMBLES THROUGH the PARK (air)

ABC/arr. BB

Variations on mm 1-8: [E2A,2] | "1"[A2E2]a2a2 | [M:C]A2g2g2BA | [M:3/4]BG3G2 | G4B^A | A2a2a2 | [M:C] A2g2g2BA | [M:3/4] ^GE3 [E2B,2] | [E4B,4]z2 "\_etc" | |